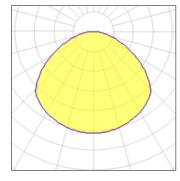

## 1 x Halogen low voltage lamp without reflector

| Nominal lamp power | 60 W   | Socket      | G9     |
|--------------------|--------|-------------|--------|
| Lamp flux          | 715 lm | LOR         | 32%    |
| Luminous efficacy  | 4 lm/W | Total flux  | 228 lm |
| CCT                | 3000 K | Total power | 59 W   |
| CRI                | 100    |             |        |