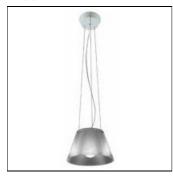

## Product data sheet

ROMEO MOON S1 F6105000

FLOS

Suspension lamp providing diffused ligh-ting. Acid-etched pressed borosilicate glass internal diffuser. Pressed clear glass shade. Injection-molded transparent poly-carbonate diffuser support. Transparent, stamped polycarbonate dust protection screen. White, injection-molded ABS rose, galva-nized pressed steel ceiling fitting. Steel suspension cables and polarized double-insulated PTFE cord, length 4000 mm. Net weight 4,5 kg.

Mounting mode

Pendant

Shape and measurements

Length: 13.39 in Width: 13.39 in Height: 8.23 in

Adjustability

Fixed

Electric

System power: 150 W