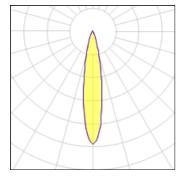

## Light output 1 (integrated)

| Lamp type          | LED     | CCT         | 4032 K |
|--------------------|---------|-------------|--------|
| Nominal lamp power | 21.7 W  | CRI         | 80     |
| Total flux         | 1776 lm | LOR         | 100%   |
| Luminous efficacy  | 82 lm/W | Total power | 21.7 W |

| Mounting mode                               | Glare protection                |  |
|---------------------------------------------|---------------------------------|--|
| Standing / Bollard, Wall mounted            | Glare protection: UGR < 19      |  |
| Shape and measurements                      | Electric                        |  |
| Length: 4.33 in                             | System power: 21.7 W            |  |
| Width: 4.72 in                              | Voltage: 230 V AC               |  |
| Height: 6.69 in                             | Ballast: ECG                    |  |
| Weight: 2.2 kg                              | Controller: Dimmable 110V, DALI |  |
| Adjustability                               | Appliance Class: I              |  |
| Free                                        | Protection                      |  |
| Design                                      | IP: 66                          |  |
| 5                                           | IK: 08                          |  |
| Color of housing: Black, White, Silver gray | Surface temperature: 40°C       |  |