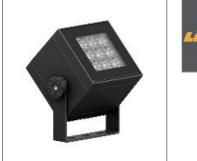

## Product data sheet

LADOR 3 FLOODLIGHTS, PROJECTORS LD-50021-M-W40

LIGMAN

- Lamp LED - CRI Ra > 80 - MacAdam Ellipse 3 SDCM - Colour 3000K and 4000K - Life time L90B10 Ta 25° C 135,000, 300,000 - Life time L80B10 Ta 50° C 310,000, > 500,000 - Die-cast aluminium housing pre-treated before powder coating ensuring high corrosion resistance -Thermal heat dissipation body - Single cable entry - Through wiring on request for LD-50021, LD-50031 - Stainless steel fasteners in grade 316 - Durable silicone rubber gasket - High-efficiency PMMA lens - Clear toughened glass - Integral control gear

| Mounting mode                               | Glare protection                |  |
|---------------------------------------------|---------------------------------|--|
| Standing / Bollard, Wall mounted            | Glare protection: UGR < 19      |  |
| Shape and measurements                      | Electric                        |  |
| Length: 4.33 in                             | System power: 21.7 W            |  |
| Width: 4.72 in                              | Voltage: 230 V AC               |  |
| Height: 6.69 in                             | Ballast: ECG                    |  |
| Weight: 2.2 kg                              | Controller: Dimmable 110V, DALI |  |
| Adjustability                               | Appliance Class: I              |  |
| Free                                        | Protection                      |  |
| Design                                      | IP: 66                          |  |
| 5                                           | IK: 08                          |  |
| Color of housing: Black, White, Silver gray | Surface temperature: 40°C       |  |