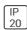

## Product data sheet

FLAT MOON 650 CEILING DOWN LED 3000K GI BLACK STRUC 13292432

MODULAR







Enchanting moonlight Contemporary architectural projects love a minimalist, slim lighting design. Flat moon is a stylish, reduced height fixture (78 mm) that distributes a soft, yet functional light. Office-compliant when combined with one of the prismatic diffusers, it is also a perfect fit for public spaces, hotels, restaurants or retail environments. Exceptionally versatile, Flat moon can be either surface-mounted, recessed or suspended (with two types of suspension kits for either down or up/down lighter) and even directly mounted and connected onto the gear. It comes in three sizes: 450, 650 or 950 mm diameter.

## Light output 1



| 1 x LED            |  |
|--------------------|--|
| Nominal lamp power |  |
| Lamp flux          |  |
| Luminous efficacy  |  |
| CCT                |