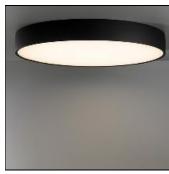

## Product data sheet

FLAT MOON 650 CEILING DOWN LED 3000K GI BLACK STRUC 13292432

MODULAR

Enchanting moonlight Contemporary architectural projects love a minimalist, slim lighting design. Flat moon is a stylish, reduced height fixture (78 mm) that distributes a soft, yet functional light. Office-compliant when combined with one of the prismatic diffusers, it is also a perfect fit for public spaces, hotels, restaurants or retail environments. Exceptionally versatile, Flat moon can be either surface-mounted, recessed or suspended (with two types of suspension kits for either down or up/down lighter) and even directly mounted and connected onto the gear. It comes in three sizes: 450, 650 or 950 mm diameter.

Mounting mode

Ceiling mounted

Shape and measurements

Length: 25.59 in Width: 25.59 in Height: 3.07 in Weight: 10.7 kg

**Adjustability**Fixed

Electric

System power: 70 W

62 W 7775 lm 80 lm/W 3000 K 90