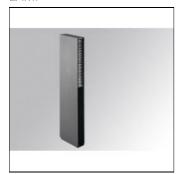

# Product data sheet

SETI SOFT IND 1200 WW ANT. SE1120I07S0830NAB

LAMP

Bollard model SETI SOFT IND 1200 WW ANT., LAMP brand. Made of exterior anthracite and interior textured black painted extruded aluminium. Model for LED MID-POWER, with warm white colour temperature and control gear included. IP65, IK08 protection rating. Insulation class II.

### Mounting mode

Standing / Bollard

## Shape and measurements

Length: 4.72 in Width: 1.57 in Height: 30.51 in