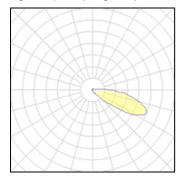

## Light output 1 (integrated)

| Lamp type          | LED    | CCT         | 3000 K |
|--------------------|--------|-------------|--------|
| Nominal lamp power | 10.8 W | CRI         | 80     |
| Total flux         | 58 lm  | LOR         | 100%   |
| Luminous efficacy  | 5 lm/W | ULOR        | 10%    |
|                    |        | Total power | 10.8 W |