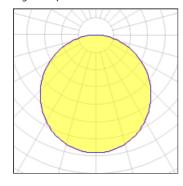

#### Light output 1

| 1 x LED            |
|--------------------|
| Nominal lamp power |
| Lamp flux          |
| Luminous efficacy  |

CRI

3288 lm 88 lm/W 2700 K CCT 90

LOR Total flux

Total power

2598 lm 29.4 W

79%