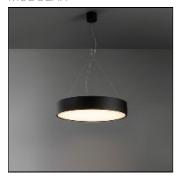

# Product data sheet

FLAT MOON 450 SUSPENSION DOWN LED 2700K GI WHITE STRUC 13300009

MODULAR

Enchanting moonlight Contemporary architectural projects love a minimalist, slim lighting design. Flat moon is a stylish, reduced height fixture (78 mm) that distributes a soft, yet functional light. Office-compliant when combined with one of the prismatic diffusers, it is also a perfect fit for public spaces, hotels, restaurants or retail environments. Exceptionally versatile, Flat moon can be either surface-mounted, recessed or suspended (with two types of suspension kits for either down or up/down lighter) and even directly mounted and connected onto the gear. It comes in three sizes: 450, 650 or 950 mm diameter.

### Mounting mode

Pendant

#### Shape and measurements

Length: 17.72 in Width: 17.72 in Height: 3.07 in Weight: 5.11 kg