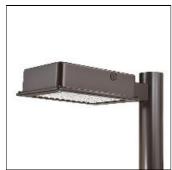

## Product data sheet

RV RIDGEVIEW LED LDRV-SL2-E03-E-7050

**COOPER LIGHTING** 

One-piece, die-cast aluminum housing can be pole or wall-mounted, Optical design creates consistent distribution and scalability, Choice of 12 high-efficiency, patented AccuLED Optics™, Standard in 4000K (+/- 275K) CCT and nominal 70 CRI, Suitable for operation in -40°C to 40°C ambient environments, 120-277V 50/60Hz, 347V 60Hz or 480V 60Hz operation, Proprietary circuit module withstands 10kV of transient line surge, Optional battery pack and bi-level switching, Five-year warranty

Mounting mode

Pole top mounted

Shape and measurements

Length: 2.04 in Width: 12.00 in Height: 0.39 in

Adjustability

Fixed

Electric

System power: 75.2 W