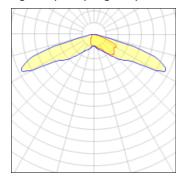

## Light output 1 (integrated)

| Lamp type          | LED      | CCT         | 3000 K |
|--------------------|----------|-------------|--------|
| Nominal lamp power | 75.2 W   | CRI         | 75     |
| Total flux         | 9013 lm  | LOR         | 100%   |
| Luminous efficacy  | 120 lm/W | Total power | 75.2 W |