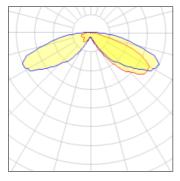

Light output 1 (integrated)

| Lamp type          | LED     | CCT         | 5000 K |
|--------------------|---------|-------------|--------|
| Nominal lamp power | 96 W    | CRI         | 70     |
| Total flux         | 9498 lm | LOR         | 100%   |
| Luminous efficacy  | 99 lm/W | ULOR        | 4%     |
|                    |         | Total power | 96 W   |
|                    |         |             |        |