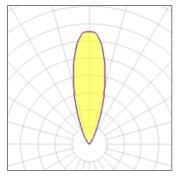

Light output 1 (integrated)

| Lamp type          | LED     | CCT         | 6000 K |
|--------------------|---------|-------------|--------|
| Nominal lamp power | 1.2 W   | CRI         | 70     |
| Total flux         | 89 lm   | LOR         | 100%   |
| Luminous efficacy  | 74 lm/W | ULOR        | 100%   |
|                    |         | Total power | 1.2 W  |