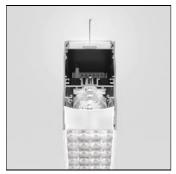

# Product data sheet

A.39 DIR/IND CTRL EMIS 1480MM 830 ND BCO AT22501

ARTEMIDE

A.39 DIR/IND CTRL EMIS 1480MM 830 ND BCO

### Mounting mode

Pendant, Ceiling mounted

#### Shape and measurements

Length: 1.77 in Width: 58.46 in Height: 3.35 in