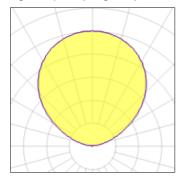

### Light output 1 (integrated)

| Lamp type          | LED      | CCT         | 3000 K |
|--------------------|----------|-------------|--------|
| Nominal lamp power | 31 W     | CRI         | 80     |
| Total flux         | 3941 lm  | LOR         | 100%   |
| Luminous efficacy  | 127 lm/W | ULOR        | 100%   |
|                    |          | Total power | 31 W   |