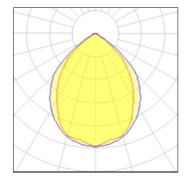

### Light output 2 (integrated)

| Lamp type          | LED     | CCT         | 3000 K |
|--------------------|---------|-------------|--------|
| Nominal lamp power | 42 W    | CRI         | 80     |
| Total flux         | 2445 lm | LOR         | 100%   |
| Luminous efficacy  | 58 lm/W | Total power | 42 W   |