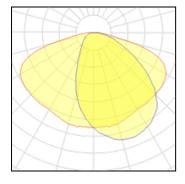

### Light output 1

| 18 x LED           |          |             |         |
|--------------------|----------|-------------|---------|
| Nominal lamp power | 1 W      | LOR         | 89%     |
| Lamp flux          | 170 lm   | Total flux  | 2717 lm |
| Luminous efficacy  | 129 lm/W | Total power | 21 W    |
| CCT                | 4000 K   |             |         |
| CRI                | 80       |             |         |
|                    |          |             |         |