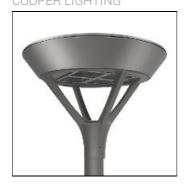

## Product data sheet

PMM MESA PMM-SA2D-727-U-5NQ COOPER LIGHTING

Die-cast aluminum housing and door, Lumens packages ranging from 3,000 - 29,000 lumens, Choice of 13 high-efficiency, patented AccuLED Optics™, Base casting slip fits over a standard 3" O.D. tenon, Wall, single and dual-mount configurations available, 10kV/10vkA surge protection standard, LED fixture features a five-year warranty