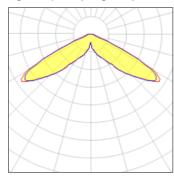

## Light output 1 (integrated)

| Lamp type          | LED      | CCT         | 2700 K |
|--------------------|----------|-------------|--------|
| Nominal lamp power | 129 W    | CRI         | 70     |
| Total flux         | 11542 lm | LOR         | 100%   |
| Luminous efficacy  | 89 lm/W  | Total power | 129 W  |