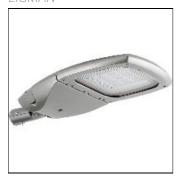

# Product data sheet

BILLUND 2 STREET AND AREA LIGHTING LUMINAIRES BIU-90014-LC-T4-W40

LIGMAN

- Lamp LED - CRI Ra > 70 - Colour 3000K and 4000K - Die-cast aluminium housing pre-treated before powder coating ensuring high corrosion resistance - Thermal heat dissipation body - Stainless steel fasteners in grade 316 - Durable silicone rubber gasket - High-efficiency polycarbonate lens - Clear toughened glass - Surge protection 10kV

## Shape and measurements

Length: 30.12 in Width: 15.00 in Height: 4.65 in Weight: 10.3 kg