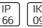

# Product data sheet

BILLUND 2 STREET AND AREA LIGHTING LUMINAIRES BIU-90014-LC-T4-W40

LIGMAN











- Lamp LED - CRI Ra > 70 - Colour 3000K and 4000K - Die-cast aluminium housing pre-treated before powder coating ensuring high corrosion resistance - Thermal heat dissipation body - Stainless steel fasteners in grade 316 - Durable silicone rubber gasket - High-efficiency polycarbonate lens - Clear toughened glass - Surge protection 10kV

## Light output 1 (integrated)



| Lamp type          | LED      | CCT         | 4032 K |
|--------------------|----------|-------------|--------|
| Nominal lamp power | 152 W    | CRI         | 70     |
| Total flux         | 20630 lm | LOR         | 100%   |
| Luminous efficacy  | 136 lm/W | Total power | 152 W  |

### Mounting mode

Pole integrated, Floor mounted

## Shape and measurements

Length: 30.12 in Width: 15.00 in Height: 4.65 in Weight: