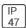

## Product data sheet

LDRT8B LED 8" ROUND RECESSED RETROFIT DOWNLIGHT LD8B10D010 ER8B109727 8LBW0WMH

COOPER LIGHTING







Retrofit, remodel, install from below, downlight or wall wash, Excellent light control and low aperture brightness, Available for shallow or standard plenums; ENERGY STAR® qualified, Spun aluminum reflectors in a variety of finishes, 6 color temperatures: 2400K, 2700K, 3000K, 3500K, 4000K and 5000K CCT, CRI: 80, 90 or 97; D2W™ option from 3000K to 1850K, W2N Tunable White 2700K-6500K or 2000K-5000K, Lumens: 1,000-20,000; 0-10V dimming down to 1%, WaveLinx and DLVP connected lighting systems compatibility, 5-year warranty

## Light output 1 (integrated)



| Lamp type          | LED     | CCT         | 2700 K |
|--------------------|---------|-------------|--------|
| Nominal lamp power | 10.2 W  | CRI         | 90     |
| Total flux         | 767 lm  | LOR         | 100%   |
| Luminous e