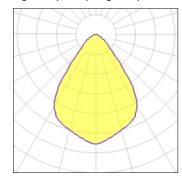

## Light output 1 (integrated)

| Lamp type          | LED     | CCT         | 2700 K |
|--------------------|---------|-------------|--------|
| Nominal lamp power | 10.2 W  | CRI         | 90     |
| Total flux         | 767 lm  | LOR         | 100%   |
| Luminous efficacy  | 75 lm/W | Total power | 10.2 W |