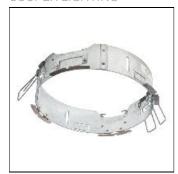

## Product data sheet

LDRT8B LED 8" ROUND RECESSED RETROFIT DOWNLIGHT LD8B10D010 ER8B109727 8LBW0WMH

COOPER LIGHTING

Retrofit, remodel, install from below, downlight or wall wash, Excellent light control and low aperture brightness, Available for shallow or standard plenums; ENERGY STAR® qualified, Spun aluminum reflectors in a variety of finishes, 6 color temperatures: 2400K, 2700K, 3000K, 3500K, 4000K and 5000K CCT, CRI: 80, 90 or 97; D2W™ option from 3000K to 1850K, W2N Tunable White 2700K-6500K or 2000K-5000K, Lumens: 1,000-20,000; 0-10V dimming down to 1%, WaveLinx and DLVP connected lighting systems compatibility, 5-year warranty

Mounting mode

Ceiling recessed

Shape and measurements

Height: 0.39 in Diameter: 8.00 in

Adjustability

Fixed

Electric

System power: 10.2 W