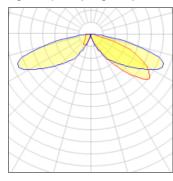

## Light output 1 (integrated)

| Lamp type          | LED      | CCT         | 5700 K |
|--------------------|----------|-------------|--------|
| Nominal lamp power | 54 W     | CRI         | 70     |
| Total flux         | 6559 lm  | LOR         | 100%   |
| Luminous efficacy  | 121 lm/W | Total power | 54 W   |