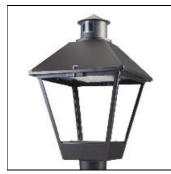

## Product data sheet

LXF/LXT LEXINGTON HID/LED LXF.LXT-PA1-50-760-U-T3

COOPER LIGHTING

Aluminum housing, top, and base, Greater than 98% life at 60,000 hours ( $40^{\circ}$ C) (LED), Up to 140 lumens per watt, Lumen packages ranging from 2,000 – 11,000 lumens, Self-aligning pole-top fitter fits 2-3/8" and 3" O.D. tenons, Optional NEMA photocontrol receptacle, Five-year warranty (LED)