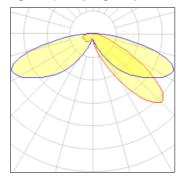

## Light output 1 (integrated)

| Lamp type          | LED     | CCT         | 5000 K |
|--------------------|---------|-------------|--------|
| Nominal lamp power | 96 W    | CRI         | 70     |
| Total flux         | 9218 lm | LOR         | 100%   |
| Luminous efficacy  | 96 lm/W | ULOR        | 3%     |
|                    |         | Total power | 96 W   |