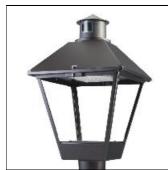

## Product data sheet

LXF/LXT LEXINGTON HID/LED LXF.LXT-PA1-100-750-U-T2R-TL

COOPER LIGHTING

Aluminum housing, top, and base, Greater than 98% life at 60,000 hours ( $40^{\circ}$ C) (LED), Up to 140 lumens per watt, Lumen packages ranging from 2,000 – 11,000 lumens, Self-aligning pole-top fitter fits 2-3/8" and 3" O.D. tenons, Optional NEMA photocontrol receptacle, Five-year warranty (LED)

Mounting mode

Pole top mounted

Shape and measurements

Height: 10.00 in Diameter: 14.00 in

Adjustability

Fixed

Electric

System power: 96 W