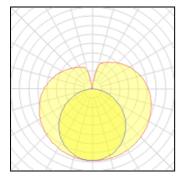

## Light output 1

| 1 x LED            |          |             |         |
|--------------------|----------|-------------|---------|
| Nominal lamp power | 9 W      | LOR         | 100%    |
| Lamp flux          | 1000 lm  | ULOR        | 32%     |
| Luminous efficacy  | 111 lm/W | Total flux  | 1002 lm |
| CCT                | 6500 K   | Total power | 9 W     |
| CRI                | 81       |             |         |
|                    |          |             |         |