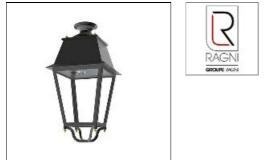

# Product data sheet

VENCE 638

VENCE-638-ASY11-12LED-3000K-700 MA

RAGNI

Vence is a heritage luminaire for ambiance lighting. Characteristic of traditional lanterns, it is mounted on a stirrup with 4 arms, each finished by a machined brass ball and surmounted by a pyramidal dome. A decorative mushroom forms the summit. On top or suspended, the luminaire is made of stainless steel, copper or brass and its protection is made of methacrylate (different textures available) or a flat glass. It is equipped with an EVO2 LED module.