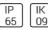

Height: 1.97 in Diameter: 2.36 in

Adjustability

Fixed

Electric

System power: 2.3 W Appliance Class: II

Protection

IP: 65 IK: 09 80