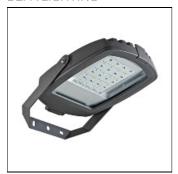

# Product data sheet

PIXEL AS 32LED 70W 4000K 119619

DEFA LIGHTING

Compact asymmetrical floodlight with high light ourput, in 4 different versions. Body of die-cast aluminium and 4 mm tempered safety glass. The fitting is supplied with 6kv Surge Protection Device (SPD) and a vent plugg to avoid condensation inside the fitting. The adjustable steel bracket is given a sinc threatment. The body and the bracket are powder painted in Anthracite RAL 7039.

## Shape and measurements

Length: 15.55 in Width: 10.63 in Height: 3.82 in