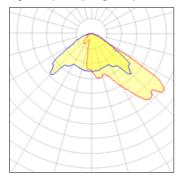

## Light output 1 (integrated)

| Lamp type          | LED      | CCT         | 3953 K |
|--------------------|----------|-------------|--------|
| Nominal lamp power | 72 W     | CRI         | 70     |
| Total flux         | 9120 lm  | LOR         | 100%   |
| Luminous efficacy  | 127 lm/W | Total power | 72 W   |