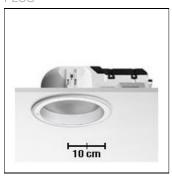

# ECOLIGHT 03.3433/TC-D/2X13W/76°

FLOS

Recessed indoor luminaires for indoor installation for compact fluorescent lamps. Self-extinguishing,thermoplastic white reflector housing;vacuum-aluminium coated anti-glare elements.

Mounting mode

Ceiling recessed

Shape and measurements

Height: 4.33 in Diameter: 8.66 in

Adjustability

Fixed

Electric

System power: 26 W