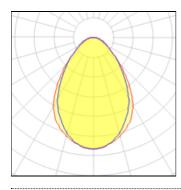

#### 2 x Compact fluorescent lamp

| Nominal lamp power | 13 W    | Socket      | G24D-1 |
|--------------------|---------|-------------|--------|
| Lamp flux          | 900 lm  | LOR         | 36%    |
| Luminous efficacy  | 25 lm/W | Total flux  | 650 lm |
| CCT                | 3000 K  | Total power | 26 W   |
| CRI                | 84      |             |        |