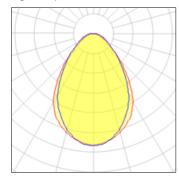

### 2 x Compact fluorescent lamp

| Nominal lamp power | 13 W    | Socket      | G24D-1 |
|--------------------|---------|-------------|--------|
| Lamp flux          | 900 lm  | LOR         | 36%    |
| Luminous efficacy  | 25 lm/W | Total flux  | 650 lm |
| CCT                | 4000 K  | Total power | 26 W   |
| CRI                | 80      |             |        |