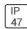

## Product data sheet

PMM MESA PMM-SA1C-727-U-T4W-HSS COOPER LIGHTING







Die-cast aluminum housing and door, Lumens packages ranging from 3,000 - 29,000 lumens, Choice of 13 high-efficiency, patented AccuLED Optics™, Base casting slip fits over a standard 3" O.D. tenon, Wall, single and dual-mount configurations available, 10kV/10vkA surge protection standard, LED fixture features a five-year warranty

## Light output 1 (integrated)



| Lamp type          | LED     | CCT         | 2700 K |
|--------------------|---------|-------------|--------|
| Nominal lamp power | 59 W    | CRI         | 70     |
| Total flux         | 3954 lm | LOR         | 100%   |
| Luminous efficacy  | 67 lm/W | Total power | 59 W   |

Mounting mode

Wall mounted

Shape and measurements

Height: 0.39 in Diameter: 6.00 in

Adjustability

Fixed

Electric

System power: 59 W

Protection