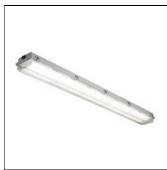

# Product data sheet

CERTUS LED 6630LM 4000K RA>80 DALI 5703821162753

SG ARMATUREN

Certus is an IP65 LED luminaire for direct or suspended mounting. Luminaire body made of fibreglass reinforced with polyester, diffuser made of acrylic or resistant polycarbonate, LED diffusers made of polycarbonate and external clips made of stainless steel, equipped with through connection (5x1, 5 mm²) terminating at each end of the luminaire. Light distribution Direct Light source LED 46W 4000K Ra > 80 SDCM 3 L90/B10 > 50.000 hrs Control/Dimming DALI Protection Class I IP65 Energy and approvals CE Materials and finish Housing: Glassfibre, polyester, reinforced Optics: PMMA Polymethylmethacrylat Mounting/Connection Surface, Indoor Max. luminaires per circuit breaker: B10: 13, B16: 20, C10: 21, C16: 34

#### Mounting mode

Ceiling mounted

#### Shape and measurements

Length: 61.81 in Width: 6.30 in Height: 4.17 in