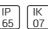

# Product data sheet

CERTUS LED 6630LM 4000K RA>80 DALI 5703821162753

SG ARMATUREN









Certus is an IP65 LED luminaire for direct or suspended mounting. Luminaire body made of fibreglass reinforced with polyester, diffuser made of acrylic or resistant polycarbonate, LED diffusers made of polycarbonate and external clips made of stainless steel, equipped with through connection (5x1, 5 mm²) terminating at each end of the luminaire. Light distribution Direct Light source LED 46W 4000K Ra > 80 SDCM 3 L90/B10 > 50.000 hrs Control/Dimming DALI Protection Class I IP65 Energy and approvals CE Materials and finish Housing: Glassfibre, polyester, reinforced Optics: PMMA Polymethylmethacrylat Mounting/Connection Surface, Indoor Max. luminaires per circuit breaker: B10: 13, B16: 20, C10: 21, C16: 34

#### Light output 1



| 1 x LED            |
|--------------------|
| Nominal lam