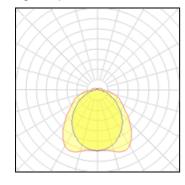

# Product data sheet

CERTUS LED 6630LM 4000K RA>80 DALI 5703821162753

SG ARMATUREN

Certus is an IP65 LED luminaire for direct or suspended mounting. Luminaire body made of fibreglass reinforced with polyester, diffuser made of acrylic or resistant polycarbonate, LED diffusers made of polycarbonate and external clips made of stainless steel, equipped with through connection (5x1, 5 mm²) terminating at each end of the luminaire. Light distribution Direct Light source LED 46W 4000K Ra > 80 SDCM 3 L90/B10 > 50.000 hrs Control/Dimming DALI Protection Class I IP65 Energy and approvals CE Materials and finish Housing: Glassfibre, polyester, reinforced Optics: PMMA Polymethylmethacrylat Mounting/Connection Surface, Indoor Max. luminaires per circuit breaker: B10: 13, B16: 20, C10: 21, C16: 34