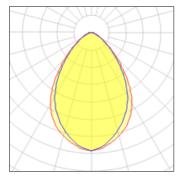

## Light output 1

## 1 x Fluorescent lamp tubular T8

| Nominal lamp power | 32 W    | Socket      | Gx24Q-3 |
|--------------------|---------|-------------|---------|
| Lamp flux          | 2400 lm | LOR         | 40%     |
| Luminous efficacy  | 30 lm/W | Total flux  | 960 lm  |
| CCT                | 3000 K  | Total power | 32 W    |
| CRI                | 84      |             |         |
| ССТ                | 3000 K  |             |         |