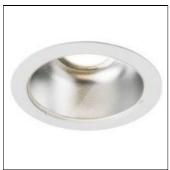

## Product data sheet

ESPRIT LED ESLH33K + ESLA-IP54C

WHITECROFT

Recessed LED downlight with cast aluminium heatsink, white polycarbinate body and bezel, and integral 1100/2000/3000 light engine and driver. 165mmØ cut aperture for ceiling thicknesses of 1 - 30mm. Rapid spring assembly installation - as Whitecroft Lighting ESPRIT LED Emergency Output (Lithium) = 322lm

Mounting mode

Ceiling recessed

Shape and measurements

Height: 3.94 in Diameter: 7.56 in

Adjustability

Fixed

Electric

System power: 29 W