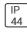

## Product data sheet

ESPRIT LED ESLH33K + ESLA-IP54C

WHITECROFT







Recessed LED downlight with cast aluminium heatsink, white polycarbinate body and bezel, and integral 1100/2000/3000 light engine and driver. 165mmØ cut aperture for ceiling thicknesses of 1 - 30mm. Rapid spring assembly installation - as Whitecroft Lighting ESPRIT LED Emergency Output (Lithium) = 322lm

## Light output 1 (integrated)



| Lamp type          | LED     | CCT         | 3000 K |
|--------------------|---------|-------------|--------|
| Nominal lamp power | 29 W    | CRI         | 80     |
| Total flux         | 2671 lm | LOR         | 100%   |
| Luminous efficacy  | 92 lm/W | Total power | 29 W   |

Mounting mode

Ceiling recessed

Shape and measurements

Height: 3.94 in Diameter: 7.56 in

Adjustability

Fixed

Electric

System power: 29 W

Protection

IP: 44