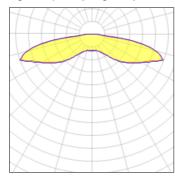

## Light output 1 (integrated)

| Lamp type          | LED      | CCT         | 4000 K |
|--------------------|----------|-------------|--------|
| Nominal lamp power | 97.2 W   | CRI         | 70     |
| Total flux         | 10412 lm | LOR         | 100%   |
| Luminous efficacy  | 107 lm/W | Total power | 97.2 W |