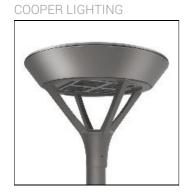

## Product data sheet

PMM MESA PMM-E04-LED-E-U-5XQ

Die-cast aluminum housing and door, Lumens packages ranging from 3,000 - 29,000 lumens, Choice of 13 high-efficiency, patented AccuLED Optics™, Base casting slip fits over a standard 3" O.D. tenon, Wall, single and dual-mount configurations available, 10kV/10vkA surge protection standard, LED fixture features a five-year warranty