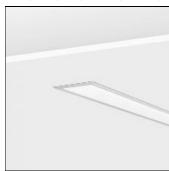

# NOTUS 3 LINEAR LED 3660MM

830

**BRIGHT SPECIAL LIGHTING** 

Housing: Extruded aluminium Diffuser: Matt opal cover of extruded PMMA Control Gear: Built-in electronic power supply Watt: Max 131.2W Transmittance: 70% IP: 40 IK: 04 • Optional accessories • LED replacement with tools Colors: -10 White -20 Black -90 Anoxal matt

#### Mounting mode

Ceiling recessed

#### Shape and measurements

Length: 145.67 in Width: 4.41 in Height: 3.46 in