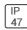

## Product data sheet

LXF/LXT LEXINGTON HID/LED LXF.LXT-PA1-100-750-U-T3

COOPER LIGHTING







Aluminum housing, top, and base, Greater than 98% life at 60,000 hours ( $40^{\circ}$ C) (LED), Up to 140 lumens per watt, Lumen packages ranging from 2,000 – 11,000 lumens, Self-aligning pole-top fitter fits 2-3/8" and 3" O.D. tenons, Optional NEMA photocontrol receptacle, Five-year warranty (LED)

## Light output 1 (integrated)



| Lamp type          | LED      | CCT         | 5000 K |
|--------------------|----------|-------------|--------|
| Nominal lamp power | 96 W     | CRI         | 70     |
| Total flux         | 10142 lm | LOR         | 100%   |
| Luminous efficacy  | 106 lm/W | Total power | 96 W   |

Mounting mode

Pole top mounted

Shape and measurements

Height: 0.39 in Diameter: 14.00 in

Adjustability

Fixed

Electric

System power: 96 W

Protection

IP: 47