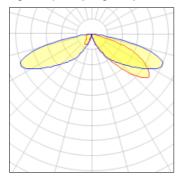

## Light output 1 (integrated)

| Lamp type          | LED      | CCT         | 5000 K |
|--------------------|----------|-------------|--------|
| Nominal lamp power | 96 W     | CRI         | 70     |
| Total flux         | 10142 lm | LOR         | 100%   |
| Luminous efficacy  | 106 lm/W | Total power | 96 W   |