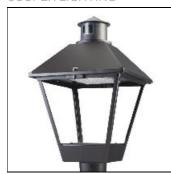

## Product data sheet

LXF/LXT LEXINGTON HID/LED LXF.LXT-PA1-100-750-U-T3

COOPER LIGHTING

Aluminum housing, top, and base, Greater than 98% life at 60,000 hours ( $40^{\circ}$ C) (LED), Up to 140 lumens per watt, Lumen packages ranging from 2,000 – 11,000 lumens, Self-aligning pole-top fitter fits 2-3/8" and 3" O.D. tenons, Optional NEMA photocontrol receptacle, Five-year warranty (LED)

Mounting mode

Pole top mounted

Shape and measurements

Height: 0.39 in Diameter: 14.00 in

Adjustability

Fixed

Electric

System power: 96 W