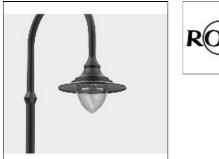

# Product data sheet

OW LED 72 4000K VS 2109035/4/VS/10KV ROSA

Atmospheric luminaire most often illuminating parks, pedestrian routes, urban roads, and internal residential streets. Installed on columns with extension arms, extension arms and sconces with a ø 42 x 40 mm ending. Its cap and base are made of shaped aluminium sheet - in the standard version, the base is anodised in black. It has a protection class of IP 66. The operating temperature range is from -40°C to +55°C. The expected service life of the product is L90B10 - 100,000 h. The input voltage frequency is 50/60Hz. Power factor  $\ge$ 0.95. It is possible to connect the luminaire to an external control system via the DALI interface (optional support for an analogue 1-10V signal).

#### Mounting mode

Pole top mounted

Shape and measurements

Height: 11.81 in Diameter: 22.05 in