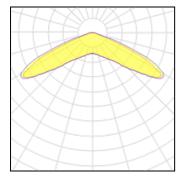

## Light output 1

| 1 x LED            |          |             |          |
|--------------------|----------|-------------|----------|
| Nominal lamp power | 79 W     | LOR         | 95%      |
| Lamp flux          | 12100 lm | Total flux  | 11521 lm |
| Luminous efficacy  | 153 lm/W | Total power | 79 W     |
| CCT                | 4000 K   |             |          |
| CRI                | 70       |             |          |
|                    |          |             |          |