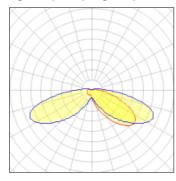

## Light output 1 (integrated)

| Lamp type          | LED     | CCT         | 2700 K |
|--------------------|---------|-------------|--------|
| Nominal lamp power | 21 W    | CRI         | 80     |
| Total flux         | 1843 lm | LOR         | 100%   |
| Luminous efficacy  | 88 lm/W | ULOR        | 9%     |
|                    |         | Total nower | 21 W   |