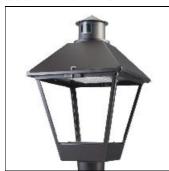

## Product data sheet

LXF/LXT LEXINGTON HID/LED LXF.LXT-PA1-20-827-U-SL3-FL

COOPER LIGHTING

Aluminum housing, top, and base, Greater than 98% life at 60,000 hours ( $40^{\circ}$ C) (LED), Up to 140 lumens per watt, Lumen packages ranging from 2,000 – 11,000 lumens, Self-aligning pole-top fitter fits 2-3/8" and 3" O.D. tenons, Optional NEMA photocontrol receptacle, Five-year warranty (LED)

Mounting mode

Pole top mounted

Shape and measurements

Height: 10.00 in Diameter: 14.00 in

Adjustability

Fixed

Electric

System power: 21 W