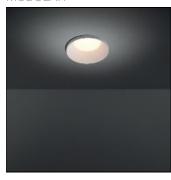

## Product data sheet

SMART KUP 115 IP54 DIFFUSE LED GE 2700K BLACK STRUC 12763032

MODULAR

Smart lighting family Smart Cake, Smart Lotis and Smart Kup form a new generation of spotlights which combine technical ingenuity with timeless design. This family's styling is based on our most popular designs. In concrete terms, the fittings consist of a module which can be combined with one of three trims to suit your requirements. The new spotlights can be combined with Smart Mask or Smart surface box to form the perfect solution for any interior. What you get is a LED module with a different finish. The design of the Smart Kup looks like a flaring cylinder.