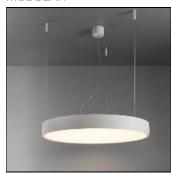

## Product data sheet

FLAT MOON 650 SUSPENSION DOWN LED 4000K GI WHITE STRUC 13304509

MODULAR

Enchanting moonlight Contemporary architectural projects love a minimalist, slim lighting design. Flat moon is a stylish, reduced height fixture (78 mm) that distributes a soft, yet functional light. Office-compliant when combined with one of the prismatic diffusers, it is also a perfect fit for public spaces, hotels, restaurants or retail environments. Exceptionally versatile, Flat moon can be either surface-mounted, recessed or suspended (with two types of suspension kits for either down or up/down lighter) and even directly mounted and connected onto the gear. It comes in three sizes: 450, 650 or 950 mm diameter.

Mounting mode

Pendant

Shape and measurements

Length: 25.59 in Width: 25.59 in Height: 3.07 in Weight: 10.1 kg

Adjustability

Fixed

Electric

System power: 70 W