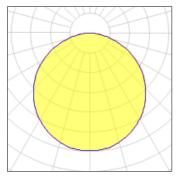

## Light output 1 (integrated)

| Lamp type          | LED     | CCT         | 3500 K |
|--------------------|---------|-------------|--------|
| Nominal lamp power | 59.7 W  | CRI         | 90     |
| Total flux         | 3411 lm | LOR         | 100%   |
| Luminous efficacy  | 57 lm/W | Total power | 59.7 W |