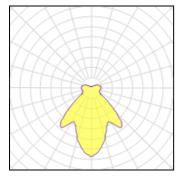

#### Light output 1

#### 1 x Metal halide lamp

IP 00

| Nominal lamp power | 250 W    | Socket      | E40      |
|--------------------|----------|-------------|----------|
| Lamp flux          | 20000 lm | LOR         | 81%      |
| Luminous efficacy  | 58 lm/W  | ULOR        | 15%      |
| CCT                | 3800 K   | Total flux  | 16288 lm |
| CRI                | 70       | Total power | 278.48 W |
|                    |          |             |          |