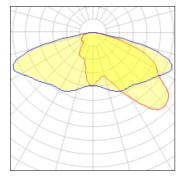

## Light output 1 (integrated)

| Lamp type          | LED      | CCT         | 2200 K |
|--------------------|----------|-------------|--------|
| Nominal lamp power | 44 W     | CRI         | 70     |
| Total flux         | 4497 lm  | LOR         | 100%   |
| Luminous efficacy  | 102 lm/W | Total power | 44 W   |