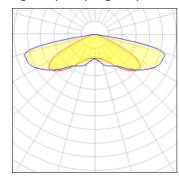

## Light output 1 (integrated)

| Lamp type          | LED      | CCT         | 2200 K |
|--------------------|----------|-------------|--------|
| Nominal lamp power | 162 W    | CRI         | 70     |
| Total flux         | 17502 lm | LOR         | 100%   |
| Luminous efficacy  | 108 lm/W | Total power | 162 W  |