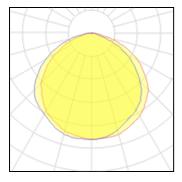

#### 1 x LED Nominal lamp power 200 W LOR 102% 17000 lm Total flux Lamp flux 17340 lm Luminous efficacy 87 lm/W Total power 200 W CCT 6500 K CRI 84

| Mounting mode |  |  |  |  |  |  |  |
|---------------|--|--|--|--|--|--|--|
| _             |  |  |  |  |  |  |  |