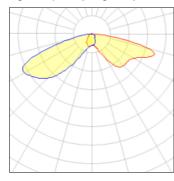

## Light output 1 (integrated)

| Lamp type          | LED     | CCT         | 3000 K |
|--------------------|---------|-------------|--------|
| Nominal lamp power | 97.2 W  | CRI         | 80     |
| Total flux         | 7517 lm | LOR         | 100%   |
| Luminous efficacy  | 77 lm/W | Total power | 97.2 W |