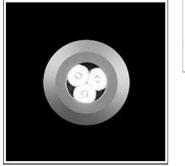

## Product data sheet

SIGMA LED 518024 FLOS

• Recessed light for outdoor installation on wall, ceiling or ground. • Configuration: turned aluminium body (EN AW 6060) with 15 micron anodizing for high resistance to corrosion. Caps and flat frame in 316L stainless steel.