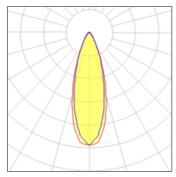

## Light output 1

## 

| I X LED            |         |             |        |
|--------------------|---------|-------------|--------|
| Nominal lamp power | 3.6 W   | LOR         | 99%    |
| Lamp flux          | 215 lm  | Total flux  | 212 lm |
| Luminous efficacy  | 47 lm/W | Total power | 4.5 W  |
| CCT                | 6000 K  |             |        |
| CRI                | 70      |             |        |
|                    |         |             |        |