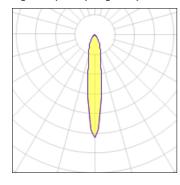

## Light output 1 (integrated)

| Lamp type          | LED      | CCT         | 3000 K |
|--------------------|----------|-------------|--------|
| Nominal lamp power | 10.2 W   | CRI         | 80     |
| Total flux         | 1065 lm  | LOR         | 100%   |
| Luminous efficacy  | 104 lm/W | Total power | 10.2 W |