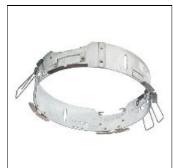

## Product data sheet

LDRT8B LED 8" ROUND RECESSED RETROFIT DOWNLIGHT LD8B10D010 ER8B10830 8LBN0LI

**COOPER LIGHTING** 

Retrofit, remodel, install from below, downlight or wall wash, Excellent light control and low aperture brightness, Available for shallow or standard plenums; ENERGY STAR® qualified, Spun aluminum reflectors in a variety of finishes, 6 color temperatures: 2400K, 2700K, 3000K, 3500K, 4000K and 5000K CCT, CRI: 80, 90 or 97; D2W™ option from 3000K to 1850K, W2N Tunable White 2700K-6500K or 2000K-5000K, Lumens: 1,000-20,000; 0-10V dimming down to 1%, WaveLinx and DLVP connected lighting systems compatibility, 5-year warranty

Mounting mode

Ceiling recessed

Shape and measurements

Height: 0.39 in Diameter: 8.00 in

Adjustability

Fixed

Electric

System power: 10.2 W