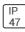

## Product data sheet

CLM LED CLEANROOM CLM-12-4-A12125-LD4-2HI-40-UNV-ED1C

**COOPER LIGHTING** 







IP65 rated, NSF rated, Overlapping and inset doors, 1x2, 1x4, 2x2, 2x4 sizes, Recessed grid and flange, surface, Flange fixture fits into grid ceiling, Welded construction, Wet location under covered ceiling listed, Steel, aluminum for housing and door, Mounting brackets for easy install in hard ceilings

## Light output 1 (integrated)



| Lamp type          | LED     | CCT         | 3000 K |
|--------------------|---------|-------------|--------|
| Nominal lamp power | 90.2 W  | CRI         | 85     |
| Total flux         | 8048 lm | LOR         | 100%   |
| Luminous efficacy  | 89 lm/W | Total power | 90.2 W |

Mounting mode

Ceiling recessed

Shape and measurements

Length: 6.50 in Width: 42.50 in Height: 0.39 in

Adjustability

Fixed

Electric

System power: 90.2 W

Protection

IP: