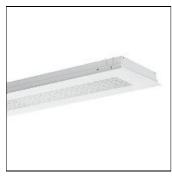

## Product data sheet

LENSES-EE0622DAWS830B0175 0837726

RIDI

Recessed LED luminaire Design: Recessed LED single luminaire for 600 or 625 modular ceilings. Rigid luminaire housing in white steel (similar to RAL 9016) with square 4-row lens arrays for high-efficiency light yield. Diffuser held in the luminaire housing with spring catches, hinges down on both sides. LED modules formed as a flat board. Mid-power LEDs for even illumination and maximum efficiency. LED driver prefitted in luminaire housing. Colour rendering in index Ra >= 80, colour temperature 3000 Kelvin (830). Electronic DALI converter for LED, 220-240 Volt, 0/50-60 Hz and internal connector block. Suitable for direct voltage operation and use in central battery systems, 220-240 VDC. Mounting: Installation in various ceiling systems using suitable fixing kits or lay-in mounting in exposed trunking ceiling systems with lay-in ceiling tiles. No additional fixing accessories are required for this.

Mounting mode

Ceiling recessed

Shape and measurements

Length: 24.49 in Width: 12.20 in Height: 2.32 in

Adjustability

Fixed

Design

Color of housing: White