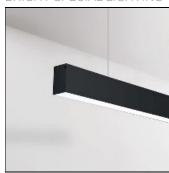

# Product data sheet

NOTUS 17 UP DOWN LINEAR LED 2576MM 830

**BRIGHT SPECIAL LIGHTING** 

Housing:Extruded aluminium Diffuser:Matt opal cover of extruded PMMA Control Gear:Built-in electronic power supply Watt:Max 2x131.2W Transmittance:70% IP:40 IK:04 • Optional accessories • LED replacement with tools Colors -10 White -20 Black -90 Anoxal matt Wood 1 Wood 2

#### Mounting mode

Pendant

#### Shape and measurements

Length: 101.18 in Width: 1.89 in Height: 4.09 in

#### Design

Material impression: Aluminum

Color of housing: Black, White, Anthracite / graphite