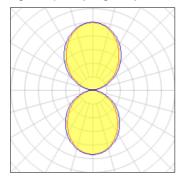

## Light output 1 (integrated)

| Lamp type          | LED      | CCT         | 3114 K |
|--------------------|----------|-------------|--------|
| Nominal lamp power | 108 W    | CRI         | 83     |
| Total flux         | 10584 lm | LOR         | 100%   |
| Luminous efficacy  | 98 lm/W  | ULOR        | 51%    |
|                    |          | Total power | 108 W  |