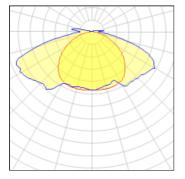

## Light output 1 (integrated)

| Lamp type          | LED     | CCT         | 3783 K  |
|--------------------|---------|-------------|---------|
| Nominal lamp power | 49.84 W | CRI         | 80      |
| Total flux         | 2612 lm | LOR         | 100%    |
| Luminous efficacy  | 52 lm/W | ULOR        | 4%      |
|                    |         | Total power | 49.84 W |