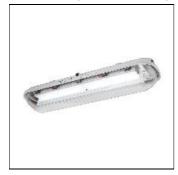

# ATX FELED INDIRECT LINEAR 5K LUMEN NEMA TYPE V 4000 K CCT FELEDI5NBUSAD

APPLETON (EMERSON EGS)

ATX FELED Series Nonmetallic LED Explosionproof Luminaires Ceiling/ Pendant Mount 4000 K CCT/ 80 CRI Pendant/Ceiling Mount BU:-120-277 Vac, 50/60Hz, 170-300 Vdc, BD:-100-240 Vac 50/60 Hz 3/4" NPT Hub Clear polycarbonate cover Zone 1 and 2 Zone 21 & 22 Ex. II 2 GD IP 66 IK 10 Refer to catalog for additional options