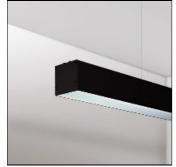

## NOTUS 1 LINEAR LED 1420MM

830

BRIGHT SPECIAL LIGHTING

Housing :Extruded aluminium Diffuser :Matt opal cover of extruded PMMA Control Gear :Built-in electronic power supply Watt :Max 131.2W Transmittance :70% IP :40 IK :04 • Optional accessories • LED replacement with tools Colors : -10 White -20 Black -90 Anoxal matt

| Mounting mode                              | Electric                                              |  |
|--------------------------------------------|-------------------------------------------------------|--|
| Pendant, Ceiling mounted                   | System power: 28.3 W                                  |  |
| Shape and measurements<br>Length: 56.69 in | Controller: Dimmable 110V, DALI<br>Appliance Class: I |  |
| Width: 3.23 in                             | Protection                                            |  |
| Height: 3.54 in                            | IP: 40                                                |  |
| Adjustability                              | IK: 04                                                |  |
| Fixed                                      |                                                       |  |
| Design                                     |                                                       |  |

Material impression: Aluminum Color of housing: Black, White, Anthracite / graphite