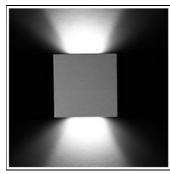

## Product data sheet

SIGMA LED 518121

FLOS

• Recessed light for outdoor installation on wall, ceiling or ground. • Configuration: turned aluminium body (EN AW 6060) with 15 micron anodizing for high resistance to corrosion. Methacrylate diffuser.

Mounting mode

Wall recessed

Shape and measurements

Height: 2.87 in Diameter: 2.56 in

Adjustability

Fixed

Electric

System power: 3.4 W Appliance Class: III