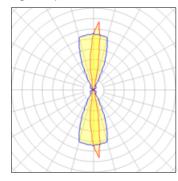

## Light output 1

| 1 x LED            |
|--------------------|
| Nominal lamp power |
| Lamp flux          |
| Luminous efficacy  |
| CCT                |

CRI

ver 2.4 W 33 lm 10 lm/W 6000 K 70 LOR 98%
ULOR 49%
Total flux 32 lm
Total power 3.4 W