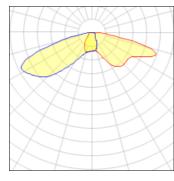

## Light output 1 (integrated)

| Lamp type          | LED      | CCT         | 3000 K |
|--------------------|----------|-------------|--------|
| Nominal lamp power | 52.1 W   | CRI         | 75     |
| Total flux         | 5527 lm  | LOR         | 100%   |
| Luminous efficacy  | 106 lm/W | Total power | 52.1 W |