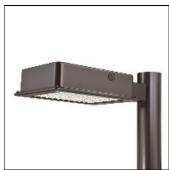

## Product data sheet

RV RIDGEVIEW LED LDRV-SLR-E02-E-7050

**COOPER LIGHTING** 

One-piece, die-cast aluminum housing can be pole or wall-mounted, Optical design creates consistent distribution and scalability, Choice of 12 high-efficiency, patented AccuLED Optics™, Standard in 4000K (+/- 275K) CCT and nominal 70 CRI, Suitable for operation in -40°C to 40°C ambient environments, 120-277V 50/60Hz, 347V 60Hz or 480V 60Hz operation, Proprietary circuit module withstands 10kV of transient line surge, Optional battery pack and bi-level switching, Five-year warranty

Mounting mode

Pole top mounted

Shape and measurements

Length: 2.04 in Width: 12.00 in Height: 0.39 in

Adjustability

Fixed

Electric

System power: 52.1 W