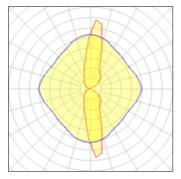

## Light output 1 (integrated)

| Lamp type          | LED    | CCT         | 4000 K |
|--------------------|--------|-------------|--------|
| Nominal lamp power | 2.3 W  | CRI         | 80     |
| Total flux         | 11 lm  | LOR         | 100%   |
| Luminous efficacy  | 5 lm/W | ULOR        | 50%    |
|                    |        | Total power | 2.3 W  |