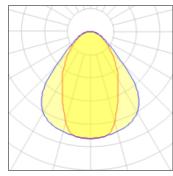

## Light output 1 (integrated)

| Lamp type          | LED     | CCT         | 3000 K |
|--------------------|---------|-------------|--------|
| Nominal lamp power | 49 W    | CRI         | 80     |
| Total flux         | 3050 lm | LOR         | 100%   |
| Luminous efficacy  | 62 lm/W | Total power | 49 W   |