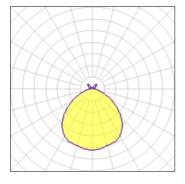

## 1 x Halogen low voltage lamp without reflector

IP 55

| Nominal lamp power | 100 W   | Socket      | E27    |
|--------------------|---------|-------------|--------|
| Lamp flux          | 1470 lm | LOR         | 62%    |
| Luminous efficacy  | 9 lm/W  | ULOR        | 7%     |
| CCT                | 2821 K  | Total flux  | 918 lm |
| CRI                | 99      | Total power | 100 W  |
|                    |         |             |        |